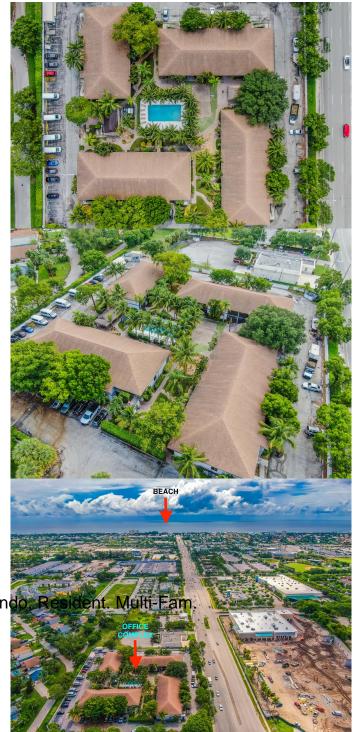

## \$7,900,000

Bedroom, Bathroom, Commercial on 4 Acres

SOUTHRIDGE CONDOS, Delray Beach, FL

INVESTORS' DELIGHT! Fantastic opportunity to purchase a fabulous condo complex with 38 units, completely renovated! In the heart of booming Delray this fully occupied complex features gated security, a pool and volleyball court and each unit is 962 sq. ft. Each unit has 2 beds and 2 baths!

## **Community Information**

Address 705-711 Linton Blvd #a101

Area 4370

Subdivision SOUTHRIDGE CONDOS

City Delray Beach
County Palm Beach

State FL

Zip Code 33444

# of Stories 2

**Exterior** 

Lot Description 38 RENOVATED CONDOS

Roof Comp Shingle

**Additional Information** 

Date Listed June 23rd, 2019

Days on Market 1792
Zoning RM(cit

**Listing Details** 